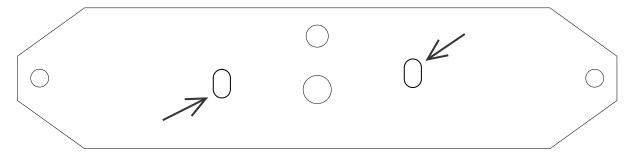

## But sometimes the OEM pickup is assembled badly, like this:

To fit a badly made OEM pickup, you will need to file these holes to make appropriate space to re-align your screws and magnet so the pickup bobbin/coil is straight.