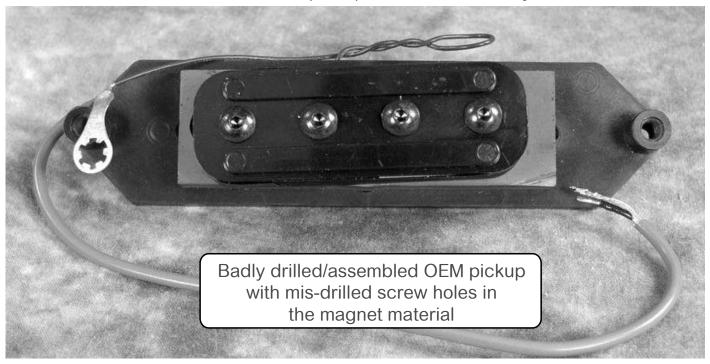

## But sometimes the OEM pickup is assembled badly, like this:

To fit a badly made OEM pickup, you will need to file these holes to make appropriate space to re-align your screws and magnet so the pickup bobbin/coil is straight.