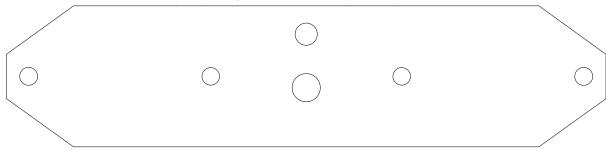

## A properly made OEM pickup will fit



my perfectly drilled bracket

## But sometimes the OEM pickup is assembled badly, like this:





To fit a badly made OEM pickup, you will need to file these holes to make appropriate space to re-align your screws and magnet so the pickup bobbin/coil is straight.

You can use a file like this to adjust your bracket to fit a badly made OEM pickup:



Nicholson 8 in. L High Carbon Steel Knurl Cut Chain Saw File 3 pc

Item # 2250223 | Mfr # 02230B
☆☆☆☆ (0) Write Review

\$5.99

This is an 1/8" round-file, made for sharpening the teeth on chain-saw blades, you can get these files at nearly any hardware store, the metric equivalent is 3.175mm